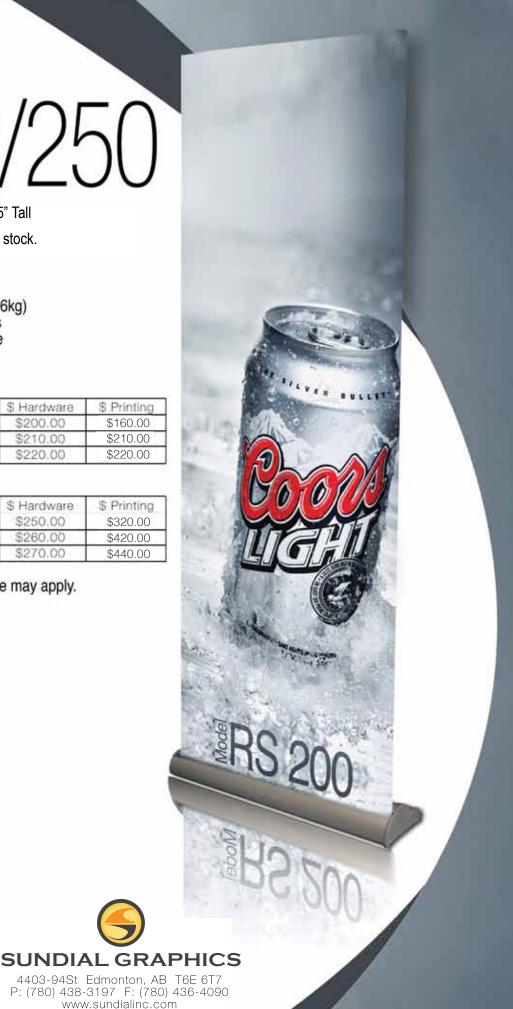

# RS 200/250

Dimensions: Starting at 31.5" Wide x 83.85" Tall Banners are printed on high quality decolit stock.

## Features & Benefits:

- Lightweight aluminum components (5-6kg)
  Available in 31.5", 35.5", 39.25" widths
- · Double-sided model (RS250) available
- Includes canvas carrying case

### Single-sided Models

| Model   | Width  | Height | \$ Hardware | \$ Printing |
|---------|--------|--------|-------------|-------------|
| RS200a  | 31.5"  | 83.85" | \$200.00    | \$160.00    |
| RS200b* | 35.5*  | 83.85" | \$210.00    | \$210.00    |
| RS200c* | 39.25" | 83.85" | \$220.00    | \$220.00    |

### Double-sided Models

| Model   | Width  | Height | \$ Hardware | \$ Printing |
|---------|--------|--------|-------------|-------------|
| RS250a  | 31.5"  | 83.85* | \$250.00    | \$320.00    |
| RS250b* | 35.5"  | 83.85* | \$260.00    | \$420.00    |
| RS250c* | 39.25" | 83.85" | \$270.00    | \$440.00    |

\*Denotes special order item, shipping fee may apply.