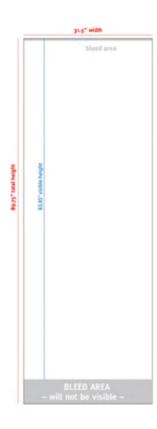

## **Print Dimensions:**

|               | Width  | Height | Plus Bleed Print Dimensions |
|---------------|--------|--------|-----------------------------|
| RS200a/RS250a | 31.5"  | 83.85" | 31.5" x 89.75"              |
| RS200b/RS250b | 35.5"  | 83.85" | 35.5" x 89.75"              |
| RS200c/RS250c | 39.25" | 83.85" | 39.25" x 89.75"             |