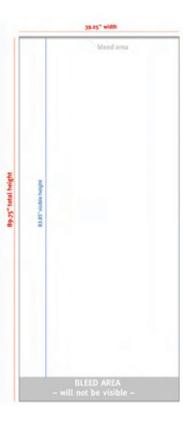

## **Print Dimensions:**

|               | Width  | Height | Plus Bleed Print Dimensions |
|---------------|--------|--------|-----------------------------|
| RS200a/RS250a | 31.5"  | 83.85" | 31.5" x 89.75"              |
| RS200b/RS250b | 35.5"  | 83.85" | 35.5" x 89.75"              |
| RS200c/RS250c | 39.25" | 83.85" | 39.25" x 89.75"             |