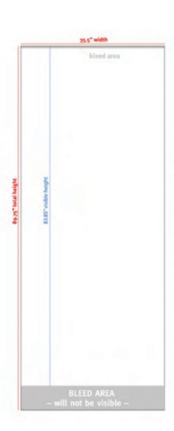

## **Print Dimensions:**

|               | Width  | Height | Plus Bleed Print Dimensions |
|---------------|--------|--------|-----------------------------|
| RS200a/RS250a | 31.5"  | 83.85" | 31.5" x 89.75"              |
| RS200b/RS250b | 35.5"  | 83.85" | 35.5" x 89.75"              |
| RS200c/RS250c | 39.25" | 83.85" | 39.25" x 89.75"             |